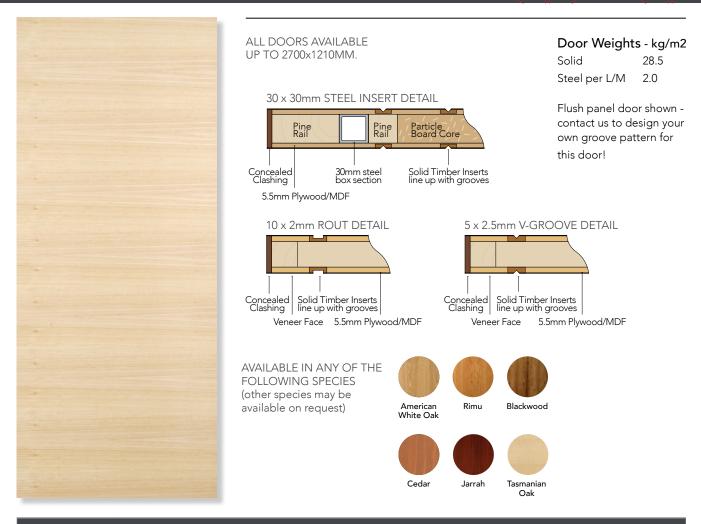

## Hallmark Milano Collection

| MLN6 Specialty Veneer Door Details |                                                                                                                          |  |  |
|------------------------------------|--------------------------------------------------------------------------------------------------------------------------|--|--|
| Uses                               | Milano doors are suitable for sheltered exterior applications where solid timber would often warp, twist or crack        |  |  |
| Description                        | Milano doors are engineered timber doors using exterior plywood substrate and bonded using marine grade glue             |  |  |
| Features                           | The MLN6 door is a horizontal grain flush panel veneer door with concealed clashing's to give a<br>completely solid look |  |  |
| Species Shown                      | Tasmanian Oak                                                                                                            |  |  |

| Skin and Thickness Options |               |            |          |  |  |
|----------------------------|---------------|------------|----------|--|--|
|                            | 39mm          | 40.5mm     | 42mm     |  |  |
| Exterior                   | N/A           | 5.5mm Skin | N/A      |  |  |
| Interior                   | 4.75mm Skin   | N/A        | 6mm Skin |  |  |
| Oversize                   | not available |            |          |  |  |