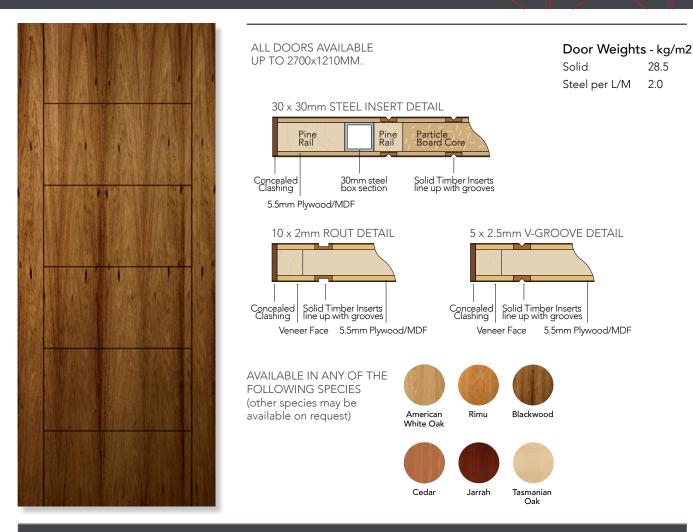

## Hallmark Milano Collection

28.5

2.0

| MLN3 Specialty Veneer Door Details |                                                                                                                                                                               |  |  |
|------------------------------------|-------------------------------------------------------------------------------------------------------------------------------------------------------------------------------|--|--|
| Uses                               | Milano doors are suitable for sheltered exterior applications where solid timber would often warp, twist or crack                                                             |  |  |
| Description                        | Milano doors are engineered timber doors using exterior plywood substrate and bonded using marine grade glue                                                                  |  |  |
| Features                           | The MLN3 door has vertical grain with horizontal and vertical grooving as per the detail shown. All Milano doors have<br>concealed clashing's to give a completely solid look |  |  |
| Species Shown                      | Australian Blackwood                                                                                                                                                          |  |  |
| Stile Width                        | 110.00                                                                                                                                                                        |  |  |
| Rail Height                        | Door Height Divided by 6                                                                                                                                                      |  |  |

| Skin and Thickness Options |          |            |          |  |
|----------------------------|----------|------------|----------|--|
|                            | 39mm     | 40.5mm     | 42mm     |  |
| Exterior                   | N/A      | 5.5mm Skin | N/A      |  |
| Interior                   | 6mm Skin | N/A        | 6mm Skin |  |
| Oversize not available     |          |            |          |  |