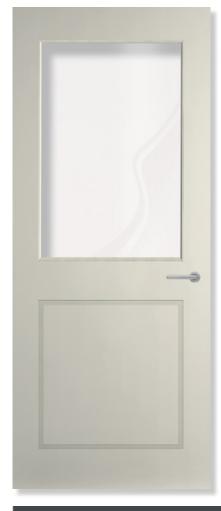

## Hallmark Vogue Collection

## **VVPO Specification Sheet**

| VVPO Panel Cut-Out Dimensions (mm) |                         |  |  |  |
|------------------------------------|-------------------------|--|--|--|
| Top Rail                           | 150mm                   |  |  |  |
| Mid Rail                           | 150mm                   |  |  |  |
| Bottom Rail                        | 180mm                   |  |  |  |
| Side Stile                         | 110mm                   |  |  |  |
| Glazing Panel Width                | Door Width less 220mm   |  |  |  |
| Glazing Panel Height               | Door Height less 1085mm |  |  |  |
| Grooved Panel Width                | Door Width less 220mm   |  |  |  |
| Grooved Panel Height               | 605mm                   |  |  |  |