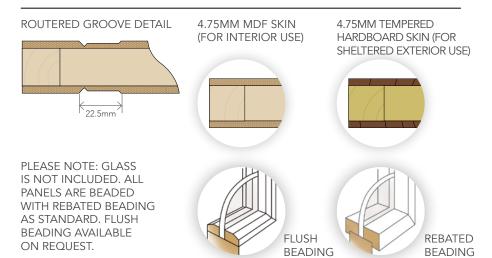

| Skin and Thickness Options (MDF Skins) |             |            |             |             |            |  |  |  |
|----------------------------------------|-------------|------------|-------------|-------------|------------|--|--|--|
|                                        | 34.5mm      | 37mm       | 38mm        | 39.5mm      | 42mm       |  |  |  |
| Hollow                                 | N/A         | N/A        | 4.75mm Skin | 4.75mm Skin | 6.0mm Skin |  |  |  |
| Polystyrene                            | 4.75mm Skin | 6.0mm Skin | 4.75mm Skin | 4.75mm Skin | 6.0mm Skin |  |  |  |
| Solid                                  | N/A         | N/A        | 4.75mm Skin | 4.75mm Skin | 6.0mm Skin |  |  |  |
| Oversize                               | N/A         | N/A        | N/A         | N/A         | N/A        |  |  |  |

- All doors over 1210 wide supplied un-primed
- 'Oversize' is doors over 1210mm wide or 2700mm high
- All hollow and polystyrene doors have double lock blocks
- Stock doors are standard sizes between 410mm and 910mm wide
- Tempered hardboard faced doors available for sheltered exterior doors, 38mm, 39.5mm or 42mm options