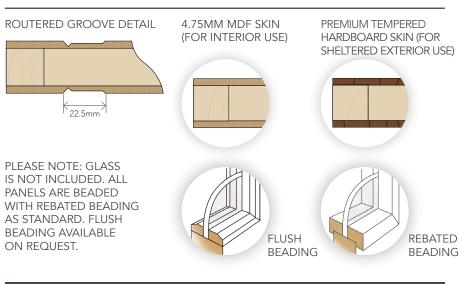

| Skin and Thickness Options (MDF Skins) |             |            |             |             |            |  |  |  |  |  |
|----------------------------------------|-------------|------------|-------------|-------------|------------|--|--|--|--|--|
|                                        | 34.5mm      | 37mm       | 38mm        | 39.5mm      | 42mm       |  |  |  |  |  |
| Hollow                                 | N/A         | N/A        | 4.75mm Skin | 4.75mm Skin | 6.0mm Skin |  |  |  |  |  |
| Polystyrene                            | 4.75mm Skin | 6.0mm Skin | 4.75mm Skin | 4.75mm Skin | 6.0mm Skin |  |  |  |  |  |
| Solid                                  | N/A         | N/A        | 4.75mm Skin | 4.75mm Skin | 6.0mm Skin |  |  |  |  |  |
| Oversize                               | N/A         | N/A        | N/A         | N/A         | N/A        |  |  |  |  |  |

• All doors over 1210 wide supplied un-primed

• 'Oversize' is doors over 1210mm wide or

2700mm high

All hollow and polystyrene doors have double lock blocks
Stock doors are standard sizes between 410mm  Tempered hardboard faced doors available for sheltered exterior doors, 38mm, 39.5mm or 42mm options