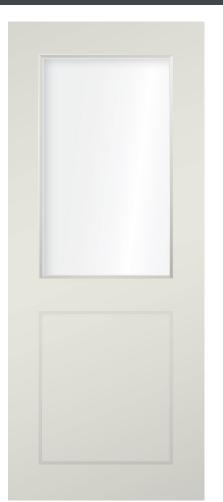

## Hallmark Vogue Collection

| VVPO Panel Cut-Out Dimensions (mm) |                         |  |  |  |  |
|------------------------------------|-------------------------|--|--|--|--|
| Top Rail                           | 150mm                   |  |  |  |  |
| Mid Rail                           | 150mm                   |  |  |  |  |
| Bottom Rail                        | 180mm                   |  |  |  |  |
| Side Stile                         | 110mm                   |  |  |  |  |
| Glazing Panel Width                | Door Width less 220mm   |  |  |  |  |
| Glazing Panel Height               | Door Height less 1085mm |  |  |  |  |
| Grooved Panel Width                | Door Width less 220mm   |  |  |  |  |
| Grooved Panel Height               | 605mm                   |  |  |  |  |