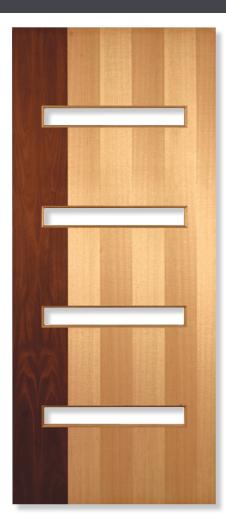

## Particle Board Core

| ARCH07 Specialty Veneer Door Details    |                                                                                          |  |  |  |
|-----------------------------------------|------------------------------------------------------------------------------------------|--|--|--|
| Description                             | Stile is Australian Jarrah, main panel is<br>Tasmanian Oak                               |  |  |  |
| Veneer Position                         | Australian Jarrah stile is 225mm wide, Tasmanian Oak<br>makes up the balance of the door |  |  |  |
| Top, Bottom and Mid Rails (Per<br>Rail) | Door Length Less 360mm Divided by 5                                                      |  |  |  |
| Side Stiles                             | 110mm                                                                                    |  |  |  |
| Glazing Opening Width                   | Door Width Less 220mm                                                                    |  |  |  |
| Glazing Opening Height                  | 90mm                                                                                     |  |  |  |