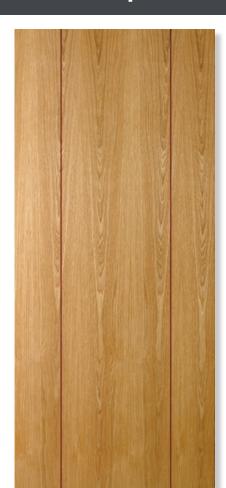

## **MLN4** Specification Sheet

Cedar

Jarrah

**Tasmanian** 

| MLN4 Specialty Veneer Door Details |                                                                                                                                                             |  |  |
|------------------------------------|-------------------------------------------------------------------------------------------------------------------------------------------------------------|--|--|
| Uses                               | Milano doors are suitable for sheltered exterior applications where solid timber would often warp, twist or crack                                           |  |  |
| Description                        | Milano doors are engineered timber doors using exterior plywood substrate and bonded using marine grade glue                                                |  |  |
| Features                           | The MLN4 door has vertical grain with vertical grooving as per the detail shown. All Milano doors have concealed clashing's to give a completely solid look |  |  |
| Species Shown                      | American White Oak                                                                                                                                          |  |  |
| Stile Width                        | 150.00                                                                                                                                                      |  |  |