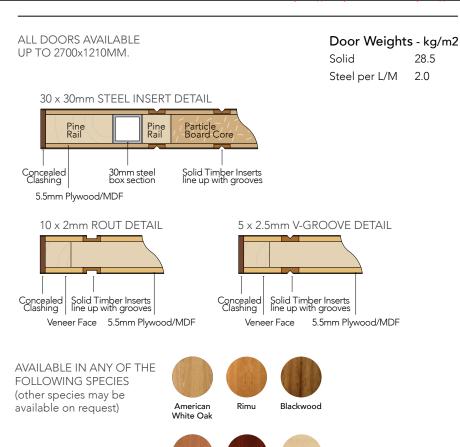

## **MLN4** Specification Sheet

Cedar

Jarrah

**Tasmanian** 

| MLN4 Specialty Veneer Door Details |                                                                                                                                                             |  |  |
|------------------------------------|-------------------------------------------------------------------------------------------------------------------------------------------------------------|--|--|
| Uses                               | Milano doors are suitable for sheltered exterior applications where solid timber would often warp, twist or crack                                           |  |  |
| Description                        | Milano doors are engineered timber doors using exterior plywood substrate and bonded using marine grade glue                                                |  |  |
| Features                           | The MLN4 door has vertical grain with vertical grooving as per the detail shown. All Milano doors have concealed clashing's to give a completely solid look |  |  |
| Species Shown                      | American White Oak                                                                                                                                          |  |  |
| Stile Width                        | 150.00                                                                                                                                                      |  |  |

| Skin and Thickness Options |          |               |          |  |  |
|----------------------------|----------|---------------|----------|--|--|
|                            | 39mm     | 40.5mm        | 42mm     |  |  |
| Exterior                   | N/A      | 5.5mm Skin    | N/A      |  |  |
| Interior                   | 6mm Skin | N/A           | 6mm Skin |  |  |
| Oversize                   |          | not available |          |  |  |