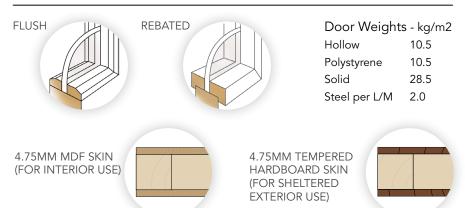

| Skin and Thickness Options (MDF Skins) |             |            |             |             |            |  |  |
|----------------------------------------|-------------|------------|-------------|-------------|------------|--|--|
|                                        | 34.5mm      | 37mm       | 38mm        | 39.5mm      | 42mm       |  |  |
| Hollow                                 | N/A         | N/A        | 4.75mm Skin | 4.75mm Skin | 6.0mm Skin |  |  |
| Polystyrene                            | 4.75mm Skin | 6.0mm Skin | 4.75mm Skin | 4.75mm Skin | 6.0mm Skin |  |  |
| Solid                                  | N/A         | N/A        | 4.75mm Skin | 4.75mm Skin | 6.0mm Skin |  |  |
| Oversize                               | N/A         | 6.0mm Skin | N/A         | N/A         | 6.0mm Skin |  |  |

 Tempered hardboard faced doors available for sheltered exterior doors, 38mm, 39.5mm or 42mm options

0800 846 237 | sales@hallmarkgroup.co.nz