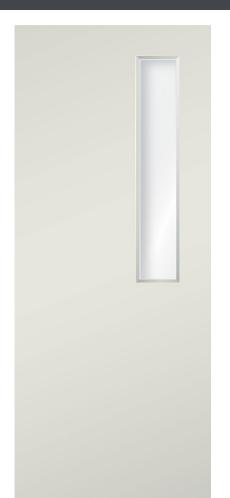

## Flush Panel Glazing Option 13

## Hallmark Classic Collection

PLEASE NOTE: GLASS IS NOT INCLUDED. ALL PANELS ARE BEADED WITH REBATED BEADING AS STANDARD. FLUSH BEADING AVAILABLE ON REQUEST.

| Vision Panel Option 13 Dimensions (mm) |                         |  |  |  |  |  |
|----------------------------------------|-------------------------|--|--|--|--|--|
| Top Rail                               | 110mm                   |  |  |  |  |  |
| Side Stile                             | 110mm                   |  |  |  |  |  |
| Solid Bottom Panel Height              | 935mm                   |  |  |  |  |  |
| Glazing Opening Width                  | 200mm                   |  |  |  |  |  |
| Glazing Opening Height                 | Door Height Less 1045mm |  |  |  |  |  |