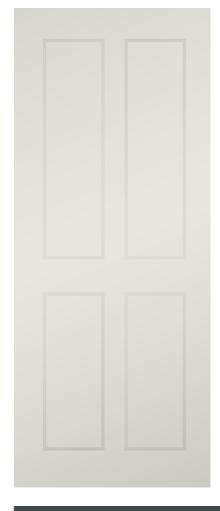

## Hallmark Vogue Collection

## **VRP8 Specification Sheet**

| VRP8 Panel Cut-Out Dimensions (mm) |                                     |  |  |  |
|------------------------------------|-------------------------------------|--|--|--|
| Top Rail                           | 150mm                               |  |  |  |
| Mid Rail                           | 150mm                               |  |  |  |
| Bottom Rail                        | 180mm                               |  |  |  |
| Side Stile                         | 110mm                               |  |  |  |
| Top Panel Width                    | Door Width* less 330mm divided by 2 |  |  |  |
| Top Panel Height                   | Door Height less 1085mm             |  |  |  |
| Bottom Panel Width                 | Door Width* less 330mm divided by 2 |  |  |  |
| Bottom Panel Height                | 605mm                               |  |  |  |