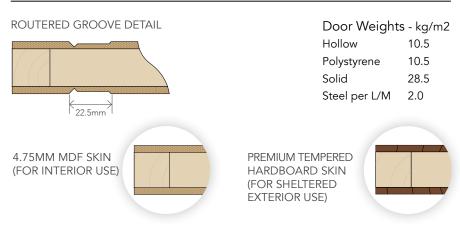

| Skin and Thickness Options (MDF Skins) |             |            |             |             |            |  |  |  |
|----------------------------------------|-------------|------------|-------------|-------------|------------|--|--|--|
|                                        | 34.5mm      | 37mm       | 38mm        | 39.5mm      | 42mm       |  |  |  |
| Hollow                                 | N/A         | N/A        | 4.75mm Skin | 4.75mm Skin | 6.0mm Skin |  |  |  |
| Polystyrene                            | 4.75mm Skin | 6.0mm Skin | 4.75mm Skin | 4.75mm Skin | 6.0mm Skin |  |  |  |
| Solid                                  | N/A         | N/A        | 4.75mm Skin | 4.75mm Skin | 6.0mm Skin |  |  |  |
| Oversize                               | N/A         | N/A        | N/A         | N/A         | N/A        |  |  |  |

- All doors over 1210 wide supplied un-primed
- 'Oversize' is doors over 1210mm wide or 2700mm high
- All hollow and polystyrene doors have double lock blocks
- Stock doors are standard sizes between 410mm and 910mm wide
- Tempered hardboard faced doors available for sheltered exterior doors, 38mm, 39.5mm or 42mm options