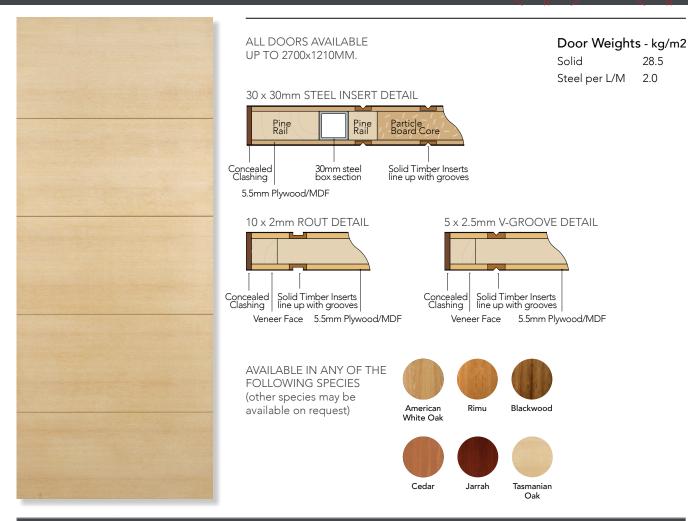

## **MLN1 Specification Sheet**

| MLN1 Specialty Veneer Door Details |                                                                                                                                                                 |  |  |
|------------------------------------|-----------------------------------------------------------------------------------------------------------------------------------------------------------------|--|--|
| Uses                               | Milano doors are suitable for sheltered exterior applications where solid timber would often warp, twist or crack                                               |  |  |
| Description                        | Milano doors are engineered timber doors using exterior plywood substrate and bonded using marine grade glue                                                    |  |  |
| Features                           | The MLN1 door has horizontal grain with horizontal grooving as per the detail shown. All Milano doors have concealed clashing's to give a completely solid look |  |  |
| Species Shown                      | Tasmanian Oak                                                                                                                                                   |  |  |
| Groove Spacing                     | Door Height Divided by 5                                                                                                                                        |  |  |

| Skin and Thickness Options |          |            |          |  |  |
|----------------------------|----------|------------|----------|--|--|
|                            | 39mm     | 40.5mm     | 42mm     |  |  |
| Exterior                   | N/A      | 5.5mm Skin | N/A      |  |  |
| Interior                   | 6mm Skin | N/A        | 6mm Skin |  |  |
| Oversize not available     |          |            |          |  |  |