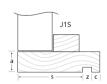

## Step 6: Frame Details (please select one or attach sketch to order)

Timber (available in non-rated, acoustic and fire doors up to 60 minutes)

Double Action

DAJ

Date:

Wall Type (please select one of the below options):
Plasterboard: Masonry: Korok:

Frame Dimensions: a: b: c: s: y: z: Total Wall Dimension (including linings):

PLEASE NOTE: If none of the above apply, please sketch frame details, including dimensions, and scan/attach along with this order form