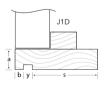

## Step 6: Frame Details (please select one or attach sketch to order)

Timber (available in non-rated, acoustic and fire doors up to 60 minutes)

Double Action

DAJ

Date:

Wall Type (please select one of the below options):
Plasterboard: Masonry: Korok:

Frame Dimensions: a: b: c: s: y: z: Total Wall Dimension (including linings):

PLEASE NOTE: If none of the above apply, please sketch frame details, including dimensions, and scan/attach along with this order form