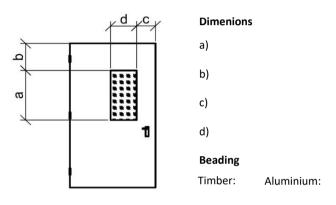

Note: sizes shown refer to Clear View. For Fire Doors, minimum b) dimension must be 200mm and minimum c) dimension must be 150mm. Fire Doors rated FRR-/90/-sm and above can only have VP a) dimension 600mm and b) dimension 100mm with Steel beading