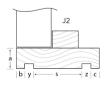

## Step 6: Frame Details (please select one or attach sketch to order)

Timber (available in non-rated, acoustic and fire doors up to 60 minutes)

Double Action

DAJ

Date:

Wall Type (please select one of the below options):
Plasterboard: Masonry: Korok:

Frame Dimensions: a: b: c: s: y: z: Total Wall Dimension (including linings):

PLEASE NOTE: If none of the above apply, please sketch frame details, including dimensions, and scan/attach along with this order form