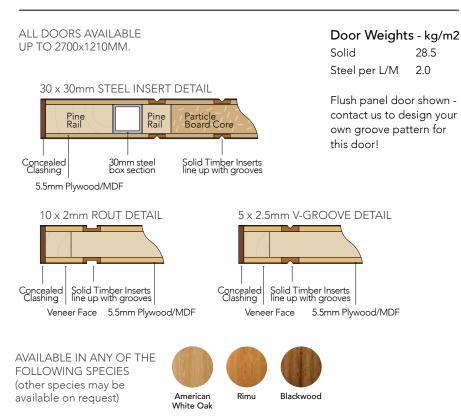

## Hallmark Milano Collection

28.5

2.0

## **MLN5** Specification Sheet

Cedar

Jarrah

Tasmanian

| MLN5 Specialty Veneer Door Details |                                                                                                                     |  |  |
|------------------------------------|---------------------------------------------------------------------------------------------------------------------|--|--|
| Uses                               | Milano doors are suitable for sheltered exterior applications where solid timber would often warp, twist or crack   |  |  |
| Description                        | Milano doors are engineered timber doors using exterior plywood substrate and bonded using marine grade glue        |  |  |
| Features                           | The MLN5 door is a vertical grain flush panel veneer door with concealed clashing's to give a completely solid look |  |  |
| Species Shown                      | Australian Jarrah                                                                                                   |  |  |

| Skin and Thickness Options |             |               |          |  |  |
|----------------------------|-------------|---------------|----------|--|--|
|                            | 39mm        | 40.5mm        | 42mm     |  |  |
| Exterior                   | N/A         | 5.5mm Skin    | N/A      |  |  |
| Interior                   | 4.75mm Skin | N/A           | 6mm Skin |  |  |
| Oversize                   |             | not available |          |  |  |