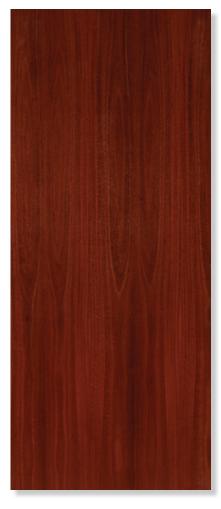

## **MLN5** Specification Sheet

Cedar

Jarrah

Tasmanian

| MLN5 Specialty Veneer Door Details |                                                                                                                     |  |  |
|------------------------------------|---------------------------------------------------------------------------------------------------------------------|--|--|
| Uses                               | Milano doors are suitable for sheltered exterior applications where solid timber would often warp, twist or crack   |  |  |
| Description                        | Milano doors are engineered timber doors using exterior plywood substrate and bonded using marine grade glue        |  |  |
| Features                           | The MLN5 door is a vertical grain flush panel veneer door with concealed clashing's to give a completely solid look |  |  |
| Species Shown                      | Australian Jarrah                                                                                                   |  |  |