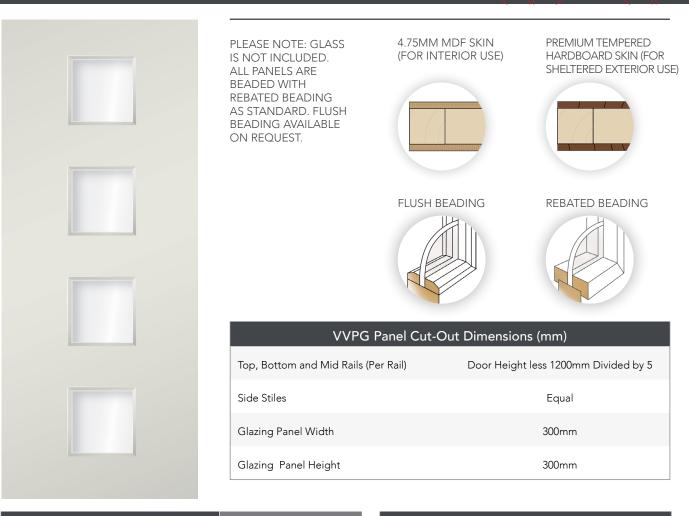

## **VVPG Specification Sheet**

## Hallmark Vogue Collection



|           | Core<br>Availability |                  |       | Available<br>Finishes |                        |                       | Stile, Rail and Lockblock Configuration<br>1980 up to 2400 High Doors 410-910mm Wide |          |          |                |
|-----------|----------------------|------------------|-------|-----------------------|------------------------|-----------------------|--------------------------------------------------------------------------------------|----------|----------|----------------|
|           | Hollow               | Polysty-<br>rene | Solid | Un-<br>Primed         | U.V Primed             |                       |                                                                                      | Rails    | Stiles   | Lockblocks     |
|