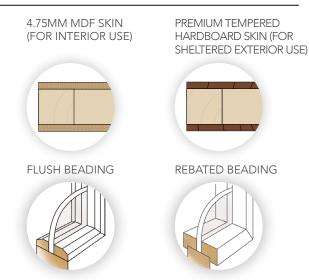

## Hallmark Vogue Collection

PLEASE NOTE: GLASS IS NOT INCLUDED. ALL PANELS ARE BEADED WITH REBATED BEADING AS STANDARD. FLUSH BEADING AVAILABLE ON REQUEST.

| VVPD Panel Cut-Out Dimensions (mm) |                                      |  |  |  |
|------------------------------------|--------------------------------------|--|--|--|
| Top Rail                           | 150mm                                |  |  |  |
| Bottom Rail                        | 150mm                                |  |  |  |
| Mid Rails (Per Rail)               | Door Length Less 1400mm Divided by 3 |  |  |  |
| Side Stile                         | 110mm                                |  |  |  |
| Glazing Panel Width                | 275mm                                |  |  |  |
| Glazing Panel Height               | 275mm                                |  |  |  |

| Skin and Thickness Options (MDF Skins) |             |            |             |             |            |  |  |  |
|----------------------------------------|-------------|------------|-------------|-------------|------------|--|--|--|
|                                        | 34.5mm      | 37mm       | 38mm        | 39.5mm      | 42mm       |  |  |  |
| Hollow                                 | N/A         | N/A        | 4.75mm Skin | 4.75mm Skin | 6.0mm Skin |  |  |  |
| Polystyrene                            | 4.75mm Skin | 6.0mm Skin | 4.75mm Skin | 4.75mm Skin | 6.0mm Skin |  |  |  |
| Solid                                  | N/A         | N/A        | 4.75mm Skin | 4.75mm Skin | 6.0mm Skin |  |  |  |
| Oversize                               | N/A         | 6.0mm Skin | N/A         | N/A         | 6.0mm Skin |  |  |  |

- All doors over 1210 wide supplied un-primed
- 'Oversize' is doors over 1210mm wide or 2700mm high
- All hollow and polystyrene doors have double lock blocks
- Stock doors are standard sizes between 410mm and 910mm wide
- Tempered hardboard faced doors available for sheltered exterior doors, 38mm, 39.5mm or 42mm options