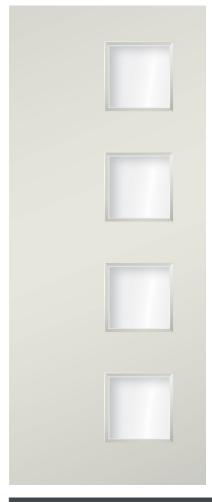

## Hallmark Vogue Collection

PLEASE NOTE: GLASS IS NOT INCLUDED. ALL PANELS ARE BEADED WITH REBATED BEADING AS STANDARD. FLUSH BEADING AVAILABLE ON REQUEST.

| VVPD Panel Cut-Out Dimensions (mm) |                                      |  |  |  |
|------------------------------------|--------------------------------------|--|--|--|
| Top Rail                           | 150mm                                |  |  |  |
| Bottom Rail                        | 150mm                                |  |  |  |
| Mid Rails (Per Rail)               | Door Length Less 1400mm Divided by 3 |  |  |  |
| Side Stile                         | 110mm                                |  |  |  |
| Glazing Panel Width                | 275mm                                |  |  |  |
| Glazing Panel Height               | 275mm                                |  |  |  |